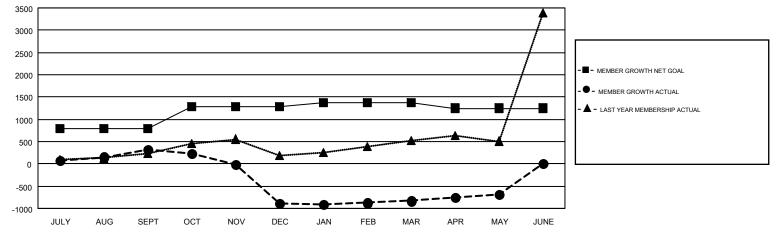

## GOALS AND ACTUAL MEMBERS CUMULATIVE

| DROPPED CLUBS: 23  DROPPED MEMBERS |       | 197 CLUBS OF 397 ADDED 1 OR MORE NEW MEMBERS | GENDER DISTRIBUTION  MALE 11,219 (65.30%)  FEMALE 5,961 (34.70%) |  |        |
|------------------------------------|-------|----------------------------------------------|------------------------------------------------------------------|--|--------|
| DECEASED                           | 19    | CLICK HERE FOR CUMULATIVE                    | TOTAL FAMILY UNIT MEMBERS                                        |  | 10,238 |
| 607 <b>I</b>                       |       | MEMBERSHIP DATA                              | FAMILY MEMBERS PAYING HALF                                       |  | 5,754  |
| TOTAL                              | 2,453 |                                              | DUES                                                             |  |        |

## GMT MONTHLY MEMBERSHIP PROGRESS REPORT

Results as of: 5/31/2019

**LOCATION: INDIA** 

Multiple District 3234

JAYESH THAKKAR GMT CA 6

| Clubs         |               |           |               | Members               |                           |                         |                                                    |  |
|---------------|---------------|-----------|---------------|-----------------------|---------------------------|-------------------------|----------------------------------------------------|--|
|               | RESULTS FOR   | 2018-2019 |               | RESULTS FOR 2018-2019 |                           |                         |                                                    |  |
| QUARTER       | NEW CLUB GOAL | NEW CLUBS | DROPPED CLUBS | QUARTER               | MEMBER GROWTH NET<br>GOAL | MEMBER GROWTH<br>ACTUAL | DROPPED<br>MEMBERS ACTUAL<br>(including transfers) |  |
| JULY/AUG/SEPT | 8             | 19        | 2             | JULY/AUG/SEPT         | 798                       | 882                     | 509                                                |  |
| OCT/NOV/DEC   | 6             | 2         | 18            | OCT/NOV/DEC           | 480                       | 308                     | 1,459                                              |  |
| JAN/FEB/MAR   | 5             | 2         | 3             | JAN/FEB/MAR           | 96                        | 506                     | 237                                                |  |
| APR/MAY/JUNE  | 3             | 0         | 0             | APR/MAY/JUNE          | -125                      | 404                     | 248                                                |  |