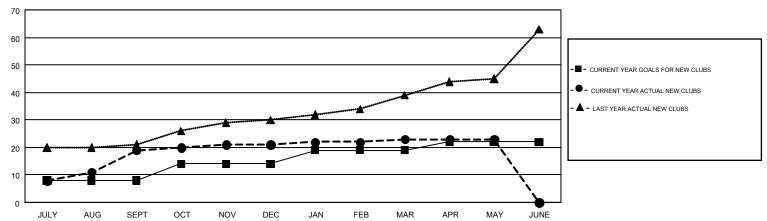

## GOALS AND ACTUAL NEW CLUBS CUMULATIVE

## GMT MONTHLY MEMBERSHIP PROGRESS REPORT

Results as of: 5/31/2019

**LOCATION: INDIA** 

Multiple District 3234

JAYESH THAKKAR GMT CA 6

| Clubs         |               |           |               | Members               |                           |                         |                                                    |  |
|---------------|---------------|-----------|---------------|-----------------------|---------------------------|-------------------------|----------------------------------------------------|--|
|               | RESULTS FOR   | 2018-2019 |               | RESULTS FOR 2018-2019 |                           |                         |                                                    |  |
| QUARTER       | NEW CLUB GOAL | NEW CLUBS | DROPPED CLUBS | QUARTER               | MEMBER GROWTH NET<br>GOAL | MEMBER GROWTH<br>ACTUAL | DROPPED<br>MEMBERS ACTUAL<br>(including transfers) |  |
| JULY/AUG/SEPT | 8             | 19        | 2             | JULY/AUG/SEPT         | 798                       | 882                     | 509                                                |  |
| OCT/NOV/DEC   | 6             | 2         | 18            | OCT/NOV/DEC           | 480                       | 308                     | 1,459                                              |  |
| JAN/FEB/MAR   | 5             | 2         | 3             | JAN/FEB/MAR           | 96                        | 506                     | 237                                                |  |
| APR/MAY/JUNE  | 3             | 0         | 0             | APR/MAY/JUNE          | -125                      | 404                     | 248                                                |  |